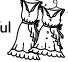

Draw the dresses and colour the shoes. (Narysuj sukienki i pokoloruj buty.)

Cinderella's dress is long. It has pink, yellow and green butterflies. Her shoes are blue.

Edwina's dress is short and red. Her shoes are brown.

Gertrude's dress is long and green. Her shoes are black.

Stepmother's dress is long and black. Her shoes are red.