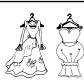

Draw the dresses and colour the shoes. (Narysuj sukienki i pokoloruj buty.)

Cinderella's dress is long. It has pink, yellow and green butterflies. Her shoes are blue.

Edwina's dress is short and red. Her shoes are brown.

Gertrude's dress is long and green. Her shoes are black.

Stepmother's dress is long and black. Her shoes are red.